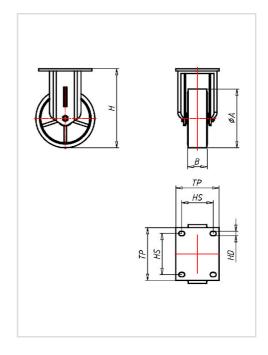

one tapered roller and one axial ball bearing, dust protection ring, very strong integrated Kingpin,

locked nut, grease nipple, wheel axle bolted, finish – painted

| Fixed castor                                            | Wheel-⊘ A x width B mm: 125x30 |
|---------------------------------------------------------|--------------------------------|
| Load Capacity kg:                                       | 300                            |
| Load capacity tested according to EN 12530 and EN 12527 |                                |
| Overall height H mm:                                    | 172                            |
| Dimension of top plate TP                               | 135x110                        |
| mm:                                                     |                                |
| Hole spacing HS mm:                                     | 105x80                         |
| Hole-Ø HD mm:                                           | 11                             |
| Wheel bearing:                                          | Ball bearing                   |