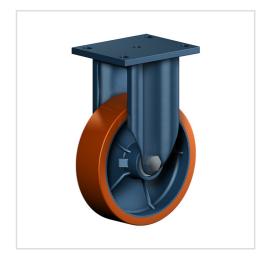

## Fixed castor EDF 125 ZK

Extra Heavy Duty Series ED - Wheel Z

Tread: Cast polyurethane, 95±3 Shore A

Wheel centre, Cast-iron - painted

For applications where a super strong and durable caster is required,

one tapered roller and one axial ball bearing, dust protection ring, very strong integrated Kingpin,

locked nut, grease nipple, wheel axle bolted, finish – painted

| Fixed castor                                            | Wheel-⊘ A x width B mm: 125x30 |
|---------------------------------------------------------|--------------------------------|
| Load Capacity kg:                                       | 300                            |
| Load capacity tested according to EN 12530 and EN 12527 |                                |
| Overall height H mm:                                    | 172                            |
| Dimension of top plate TP                               | 135x110                        |
| mm:                                                     |                                |
| Hole spacing HS mm:                                     | 105x80                         |
| Hole-Ø HD mm:                                           | 11                             |
| Wheel bearing:                                          | Ball bearing                   |