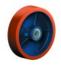

## Fixed castor EDF 125 ZK

Extra Heavy Duty Series ED - Wheel Z

Tread: Cast polyurethane, 95±3 Shore A

Wheel centre, Cast-iron - painted

For applications where a super strong and durable caster is required,

one tapered roller and one axial ball bearing, dust protection ring, very strong integrated Kingpin,

locked nut, grease nipple, wheel axle bolted, finish – painted

| Fixed castor                                            | Wheel-⊘ A x width B mm: 125x30 |
|---------------------------------------------------------|--------------------------------|
| Load Capacity kg:                                       | 300                            |
| Load capacity tested according to EN 12530 and EN 12527 |                                |
| Overall height H mm:                                    | 172                            |
| Dimension of top plate TP                               | 135x110                        |
| mm:                                                     |                                |
| Hole spacing HS mm:                                     | 105x80                         |
| Hole-Ø HD mm:                                           | 11                             |
| Wheel bearing:                                          | Ball bearing                   |